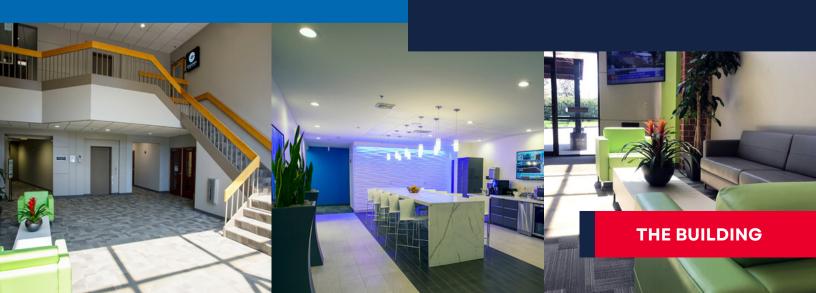

### THE PROPERTY

The Chelmsford Medical and Surgical Center is a 72,050 SF, two-story building in Chelmsford, MA. Conveniently located off Route 3 in close proximity to dining and convenient shopping options, including the newly opened Pressed Cafe.

Professionally managed on-site by the Vazza Real Estate Group.