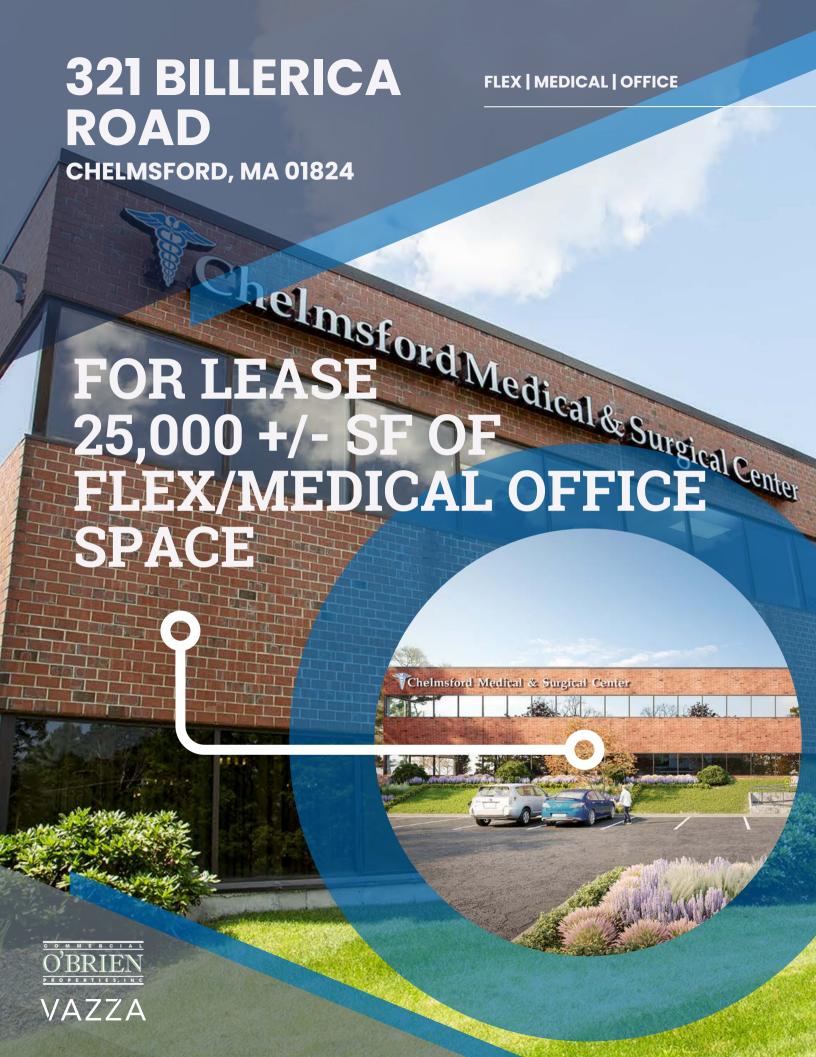

# VAZZA

## 25,000 SF AVAILABLE

### THE PROPERTY

The Chelmsford Medical and Surgical Center is a 72,050 SF, two-story building in Chelmsford, MA. Conveniently located off Route 3 in close proximity to dining and convenient shopping options, including the newly opened Pressed Cafe.