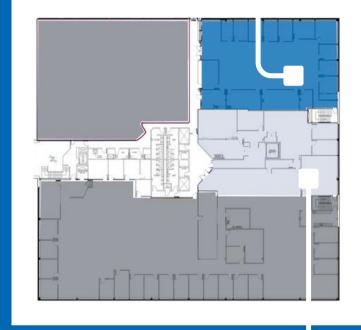

## FLOOR PLANS | 1ST/2ND FLOOR

O'BRIEN

1ST FLOOR | 13,300 SF SUBDIVIDABLE TO 2,000 SF 2ND FLOOR | 12,000 SF SUBDIVIDABLE TO 5,000 SF

VAZZA

13,300 SF

6,392 SF

1ST FLOOR | MEDICAL OFFICE SPACE

2ND FLOOR | MEDICAL OFFICE SPACE

5,219 SF