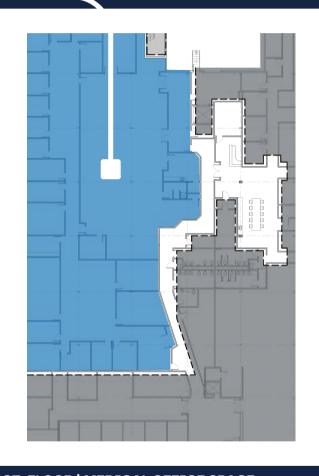

## FLOOR PLANS | 1ST/2ND FLOOR

O'BRIEN

1ST FLOOR | 13,300 SF SUBDIVIDABLE TO 2,000 SF 2ND FLOOR | 12,000 SF SUBDIVIDABLE TO 5,000 SF

VAZZA

13,300 SF

6,392 SF

1ST FLOOR | MEDICAL OFFICE SPACE

2ND FLOOR | MEDICAL OFFICE SPACE

Offering customizable flex-medical suites, including 13,300 SF of flex/medical space with a private loading dock on the first floor. Availability on the second floor consists of 6,392 SF of fully-furnished office space, and 5,219 SF of flex space serviced by a freight elevator.