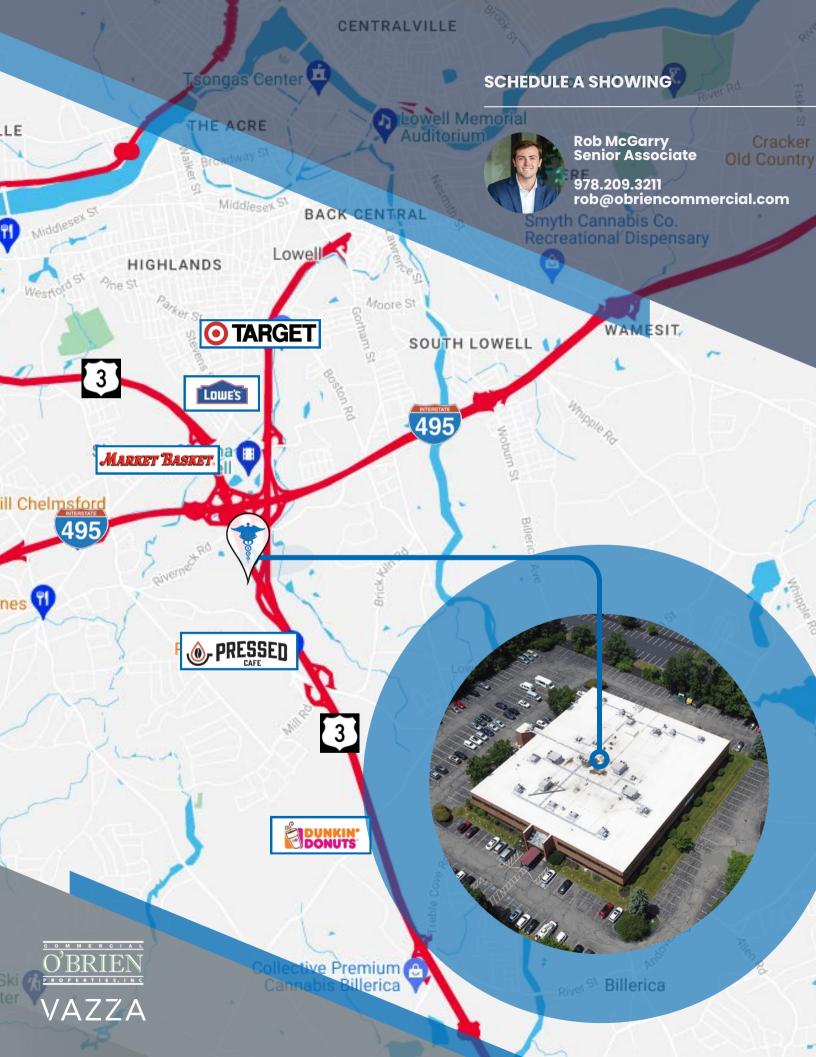

### THE PROPERTY

The Chelmsford Medical and Surgical Center is a 72,050 SF, two-story building in Chelmsford, MA. Conveniently located off Route 3 in close proximity to dining and convenient shopping options, including the newly opened Pressed Cafe.