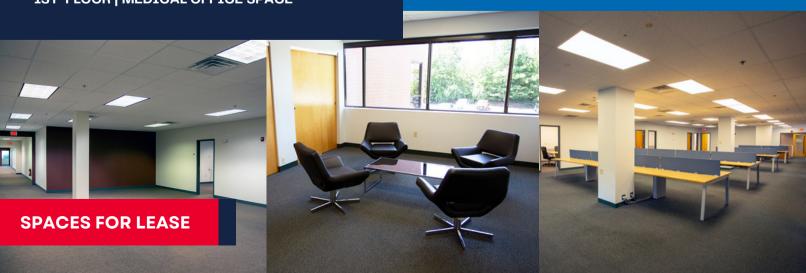

### THE PROPERTY

The Chelmsford Medical and Surgical Center is a 72,050 SF, two-story building in Chelmsford, MA. Conveniently located off Route 3 in close proximity to dining and convenient shopping options, including the newly opened Pressed Cafe.

Offering customizable flex-medical suites, including 13,300 SF of flex/medical space with a private loading dock on the first floor. Availability on the second floor consists of 6,392 SF of fully-furnished office space, and 5,219 SF of flex space serviced by a freight elevator.

## FLOOR PLANS | 1ST/2ND FLOOR

O'BRIEN

1ST FLOOR | 13,300 SF SUBDIVIDABLE TO 2,000 SF 2ND FLOOR | 12,000 SF SUBDIVIDABLE TO 5,000 SF

VAZZA

13,300 SF

6,392 SF

1ST FLOOR | MEDICAL OFFICE SPACE

2ND FLOOR | MEDICAL OFFICE SPACE