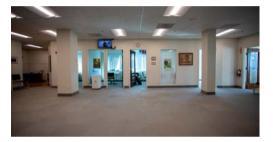

# SPACE FOR LEASE

SUITE 200

Gateway Center II has the advantages of convenience, parking and on-site management. One of downtown Lowell's most prestigious office buildings, this three-story building has 2,283 SF of professional office space available.

Gateway Center II has the advantages of convenience, parking and on-site management.

- . Professional Office Space
- . Downtown Lowell, MA
- . In-Suite Kitchen
- . 2,283 SF

RE ADVISOR

Rob McGarry

978.209.3211