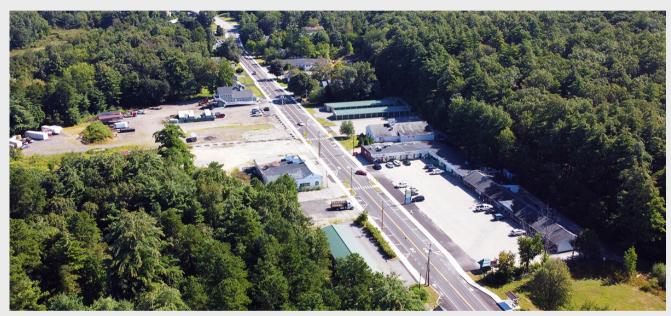

### 210 WEST MAIN STREET

**AYER, MA 01432 | DEVENS SHOPPING CENTER** 

210 W MAIN STREET IN AYER IS A 16,060 SF BUILDING ON 1.4 ACRES, CONSISTING OF 13 RETAIL UNITS RANGING BETWEEN 500 SF - 3,500 SF. THE PROPERTY IS OVER 90% OCCUPIED WITH SHORT-MEDIUM TERM LEASES. THE PARCEL IS LOCATED IN THE NEW WEST AYER VILLAGE FORM BASED CODE ZONE, WHICH PROVIDES SIGNIFICANT ADVANTAGES FOR RETAIL AND RESIDENTIAL DEVELOPMENT.

NUMEROUS PUBLIC INFRASTRUCTURE PROJECTS HAVE RECENTLY BEEN COMPLETED, INCLUDING IMPROVEMENTS TO THE WATER AND SEWER SYSTEM, PAVING AND STRIPING OF ON-STREET PUBLIC PARKING SPACES, AND MORE. THE PROPERTY ABUTS DEVENS, MA, WHERE SIGNIFICANT COMMERCIAL DEVELOPMENT IS TAKING PLACE, CREATING HIGH DEMAND FOR RETAIL BUSINESSES AND RESIDENTIAL HOUSING.