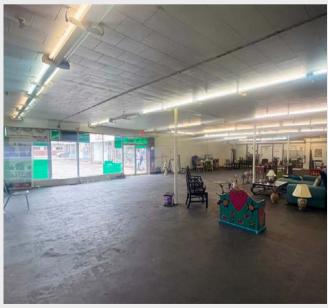

#### **AVAILABLE FOR LEASE**

■ UNIT 4 – 3,500 SF // UNIT 12 – 500 SF // UNIT 13 – 700 SF.