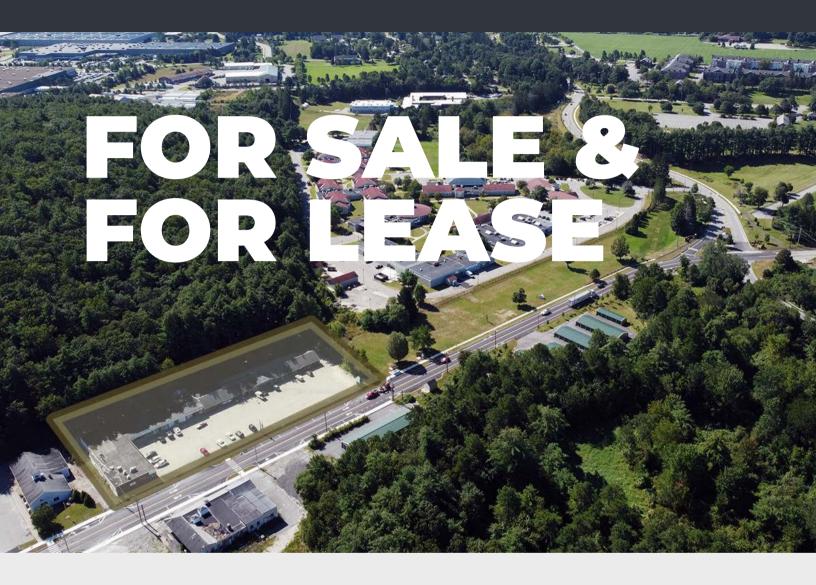

# 210 WEST MAIN STREET AYER, MA 01432 | DEVENS SHOPPING CENTER

#### 16,060 SF. BUILDING ON 1.4 ACRES

13 RETAIL UNITS RANGING BETWEEN 500 SF - 3,500 SF. INVESTMENT OR DEVELOPMENT OPPORTUNITY.

O'BRIEN COMMERCIAL PROPERTIES

### 210 WEST MAIN STREET

**AYER, MA 01432 | DEVENS SHOPPING CENTER** 

210 W MAIN STREET IN AYER IS A 16,060 SF BUILDING ON 1.4 ACRES, CONSISTING OF 13 RETAIL UNITS RANGING BETWEEN 500 SF - 3,500 SF. THE PROPERTY IS OVER 90% OCCUPIED WITH SHORT-MEDIUM TERM LEASES. THE PARCEL IS LOCATED IN THE NEW WEST AYER VILLAGE FORM BASED CODE ZONE, WHICH PROVIDES SIGNIFICANT ADVANTAGES FOR RETAIL AND RESIDENTIAL DEVELOPMENT.