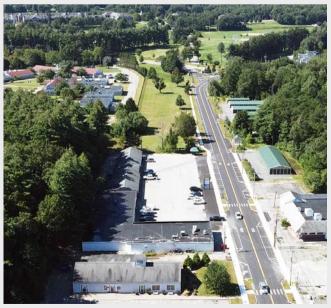

### 210 WEST MAIN STREET

**AYER, MA 01432 | DEVENS SHOPPING CENTER** 

210 W MAIN STREET IN AYER IS A 16,060 SF BUILDING ON 1.4 ACRES, CONSISTING OF 13 RETAIL UNITS RANGING BETWEEN 500 SF - 3,500 SF. THE PROPERTY IS OVER 90% OCCUPIED WITH SHORT-MEDIUM TERM LEASES. THE PARCEL IS LOCATED IN THE NEW WEST AYER VILLAGE FORM BASED CODE ZONE, WHICH PROVIDES SIGNIFICANT ADVANTAGES FOR RETAIL AND RESIDENTIAL DEVELOPMENT.

NUMEROUS PUBLIC INFRASTRUCTURE PROJECTS HAVE RECENTLY BEEN COMPLETED, INCLUDING IMPROVEMENTS TO THE WATER AND SEWER SYSTEM, PAVING AND STRIPING OF ON-STREET PUBLIC PARKING SPACES, AND MORE. THE PROPERTY ABUTS DEVENS, MA, WHERE SIGNIFICANT COMMERCIAL DEVELOPMENT IS TAKING PLACE, CREATING HIGH DEMAND FOR RETAIL BUSINESSES AND RESIDENTIAL HOUSING.