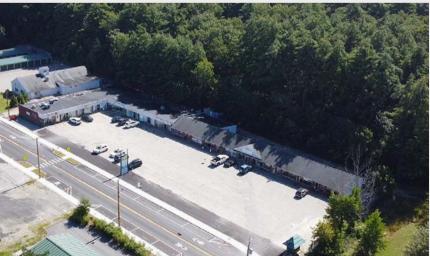

### 210 WEST MAIN STREET

**AYER, MA 01432 | DEVENS SHOPPING CENTER** 

210 W MAIN STREET IN AYER IS A 16,060 SF BUILDING ON 1.4 ACRES, CONSISTING OF 13 RETAIL UNITS RANGING BETWEEN 500 SF - 3,500 SF. THE PROPERTY IS OVER 90% OCCUPIED WITH SHORT-MEDIUM TERM LEASES. THE PARCEL IS LOCATED IN THE NEW WEST AYER VILLAGE FORM BASED CODE ZONE, WHICH PROVIDES SIGNIFICANT ADVANTAGES FOR RETAIL AND RESIDENTIAL DEVELOPMENT.

### SPECIFICATIONS

**EFFECTIVE YEAR BUILT: 1980** 

SIZE: 16,060 SF LAND: 1.4 acres

**UNIT: 13** 

PARKING: 50+ off-street spaces &

striped on-street spaces

**ROOF: Rubber Membrane & Shingles** 

**SPRINKLERS: Yes** 