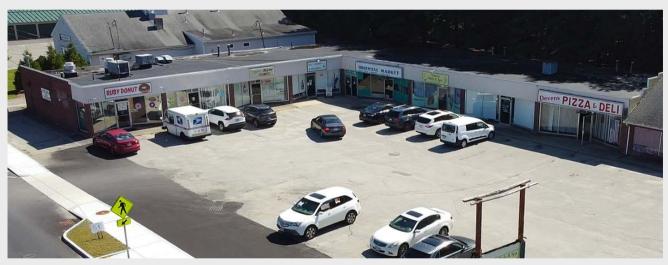

### 210 WEST MAIN STREET

**AYER, MA 01432 | DEVENS SHOPPING CENTER** 

210 W MAIN STREET IN AYER IS A 16,060 SF BUILDING ON 1.4 ACRES, CONSISTING OF 13 RETAIL UNITS RANGING BETWEEN 500 SF - 3,500 SF. THE PROPERTY IS OVER 90% OCCUPIED WITH SHORT-MEDIUM TERM LEASES. THE PARCEL IS LOCATED IN THE NEW WEST AYER VILLAGE FORM BASED CODE ZONE, WHICH PROVIDES SIGNIFICANT ADVANTAGES FOR RETAIL AND RESIDENTIAL DEVELOPMENT.

#### **AVAILABLE FOR LEASE**

■ UNIT 4 – 3,500 SF // UNIT 12 – 500 SF // UNIT 13 – 700 SF.