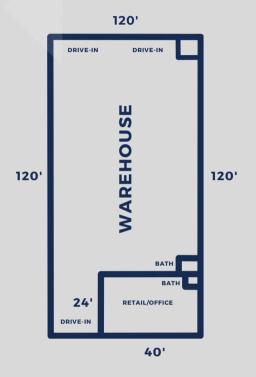

The property is Zoned MUI (Multi-use I), which allows for warehousing, manufacturing, assembly, R&D, equipment rental, automotive, professional office, and retail sales uses.

The steel building consists of 6,240 SF of warehouse space with 18' clear height and three drive-in doors with 14' clear height, and 1,920 SF of two-story retail/office space, with significant capacity for outdoor storage surrounding the building.

**LEOMINSTER - MA 01453** 

**Total SF: 8,160 SF** 

Warehouse SF: 6,240 SF

Retail/Office SF: 1,920 SF (two stories,

960 SF each floor)

Lot Size: 2.45 acres (approx. 1.5 usable

acres)

Year Built: 1993

**Heat: Natural Gas, Furnace & Radiant** 

Heating Systems Water/Sewer: Town

**Roof: Metal** 

Sprinklers: None Clear Height: 18'

Zoning: MU1 (Multi-use 1)

Drive-in Doors: Three, 14' high

Loading: None Bathrooms: 3