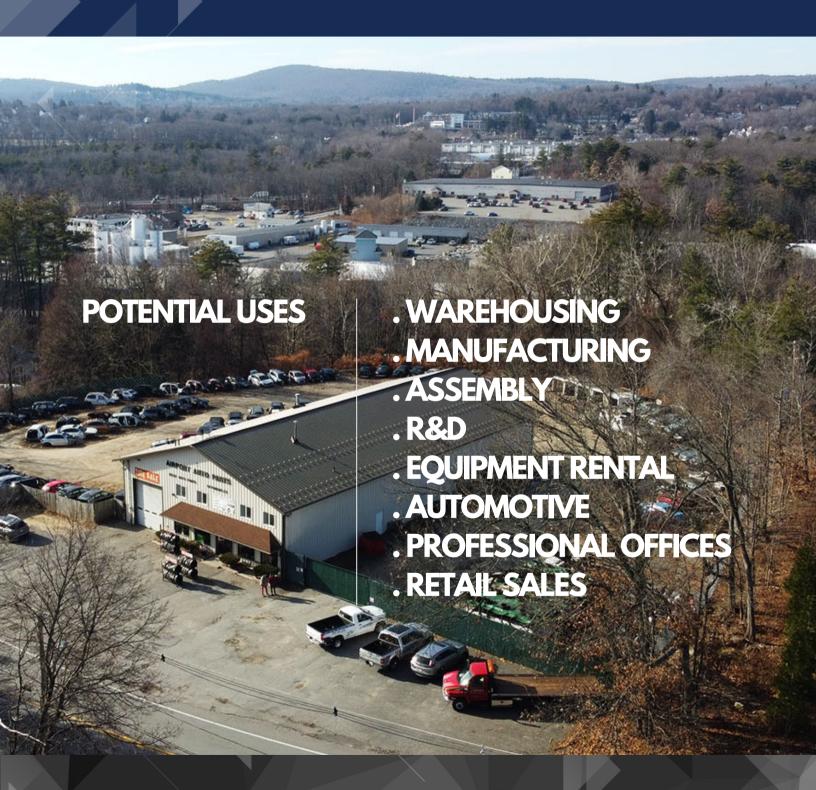

**LEOMINSTER - MA 01453** 

8,160 SF INDUSTRIAL BUILDING/1.5 ACRES OF USABLE LAND
ZONED MUI (MULTI USE 1) LOCATED APPROXIMATELY 1 MILE FROM ON-RAMPS FOR ROUTE 2 AND 1-190

# FOR LEASE

LUKE@OBRIENCOMMERCIAL.COM 508.281.2939

**LEOMINSTER - MA 01453** 

56 Crawford street is a 8,160 SF industrial building on approximately 1.5 acres of usable land located approximately 1 mile from on-ramps for Route 2 and I-190.

The property is Zoned MUI (Multi-use I), which allows for warehousing, manufacturing, assembly, R&D, equipment rental, automotive, professional office, and retail sales uses.

The steel building consists of 6,240 SF of warehouse space with 18' clear height and three drive-in doors with 14' clear height, and 1,920 SF of two-story retail/office space, with significant capacity for outdoor storage surrounding the building.