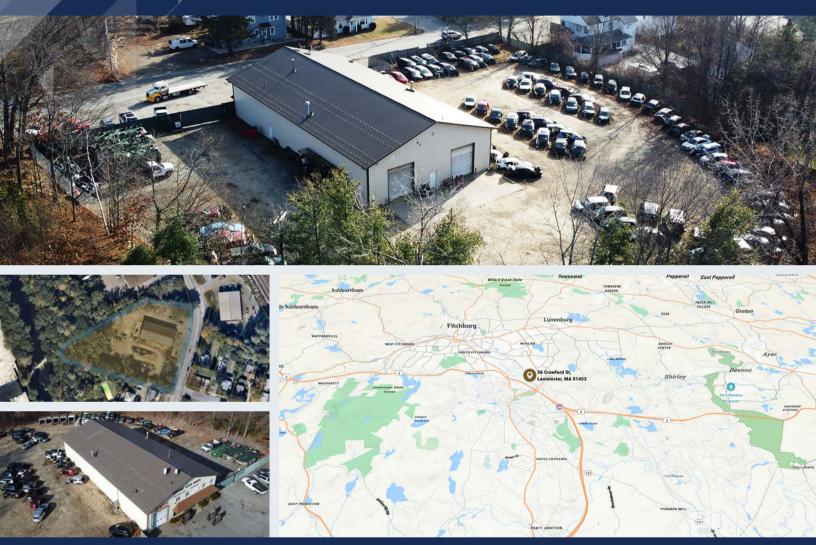

**LEOMINSTER - MA 01453** 

8,160 SF INDUSTRIAL BUILDING/1.5 ACRES OF USABLE LAND
ZONED MUI (MULTI USE 1) LOCATED APPROXIMATELY 1 MILE FROM ON-RAMPS FOR ROUTE 2 AND 1-190

# FOR LEASE

LUKE@OBRIENCOMMERCIAL.COM 508.281.2939

**LEOMINSTER - MA 01453** 

56 Crawford street is a 8,160 SF industrial building on approximately 1.5 acres of usable land located approximately 1 mile from on-ramps for Route 2 and I-190.

The property is Zoned MUI (Multi-use I), which allows for warehousing, manufacturing, assembly, R&D, equipment rental, automotive, professional office, and retail sales uses.

The steel building consists of 6,240 SF of warehouse space with 18' clear height and three drive-in doors with 14' clear height, and 1,920 SF of two-story retail/office space, with significant capacity for outdoor storage surrounding the building.