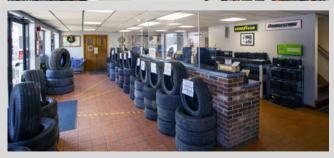

The property is Zoned MUI (Multi-use I), which allows for warehousing, manufacturing, assembly, R&D, equipment rental, automotive, professional office, and retail sales uses.

The steel building consists of 6,240 SF of warehouse space with 18' clear height and three drive-in doors with 14' clear height, and 1,920 SF of two-story retail/office space, with significant capacity for outdoor storage surrounding the building.