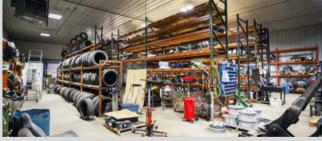

The property is Zoned MUI (Multi-use I), which allows for warehousing, manufacturing, assembly, R&D, equipment rental, automotive, professional office, and retail sales uses.

The steel building consists of 6,240 SF of warehouse space with 18' clear height and three drive-in doors with 14' clear height, and 1,920 SF of two-story retail/office space, with significant capacity for outdoor storage surrounding the building.