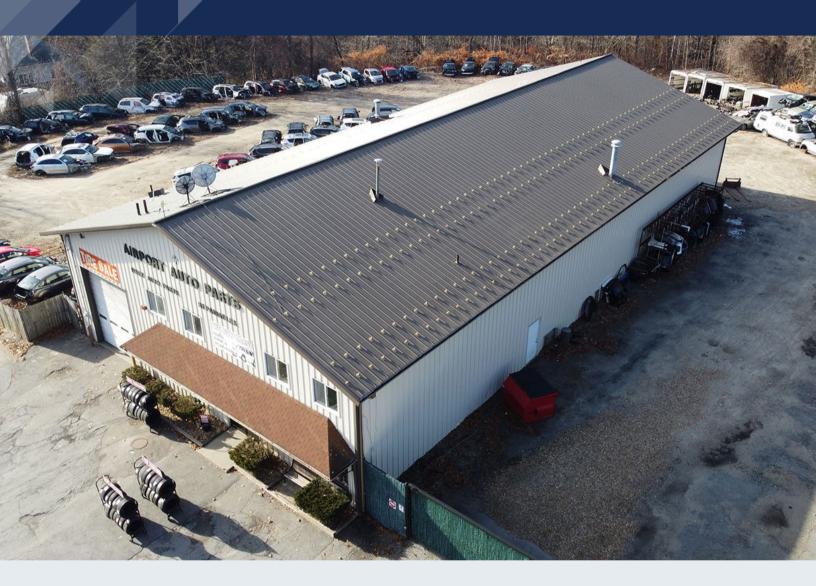

**LEOMINSTER - MA 01453** 

8,160 SF INDUSTRIAL BUILDING/1.5 ACRES OF USABLE LAND
ZONED MUI (MULTI USE 1) LOCATED APPROXIMATELY 1 MILE FROM ON-RAMPS FOR ROUTE 2 AND 1-190

# FOR LEASE

LUKE@OBRIENCOMMERCIAL.COM 508.281.2939

**LEOMINSTER - MA 01453** 

56 Crawford street is a 8,160 SF industrial building on approximately 1.5 acres of usable land located approximately 1 mile from on-ramps for Route 2 and I-190.

The property is Zoned MUI (Multi-use I), which allows for warehousing, manufacturing, assembly, R&D, equipment rental, automotive, professional office, and retail sales uses.

The steel building consists of 6,240 SF of warehouse space with 18' clear height and three drive-in doors with 14' clear height, and 1,920 SF of two-story retail/office space, with significant capacity for outdoor storage surrounding the building.