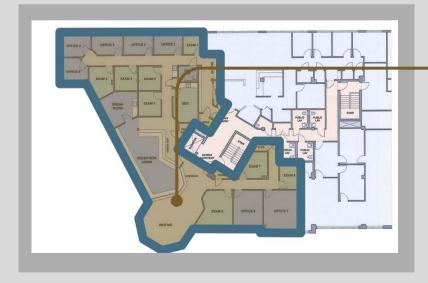

#### FLOOR PLAN AND BUILDING HIGHLIGHTS

- WOMEN OWNED & OPERATED
- GREAT LIGHTING
- DOWNTOWN LOWELL
- ON-SITE MANAGEMENT

.3RD FLOOR 4,391 SF

- ADA ACCESSIBLE
- ON SITE GARAGE PARKING
- PRIVATE RESTROOM
- SECURITY