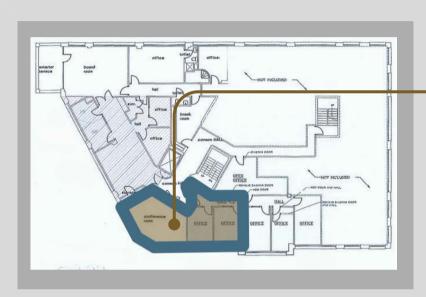

#### FLOOR PLAN AND BUILDING HIGHLIGHTS

- WOMEN OWNED & OPERATED
- GREAT LIGHTING
- DOWNTOWN LOWELL
- ON-SITE MANAGEMENT

.3RD FLOOR 4,391 SF

- ADA ACCESSIBLE
- ON SITE GARAGE PARKING
- PRIVATE RESTROOM
- SECURITY