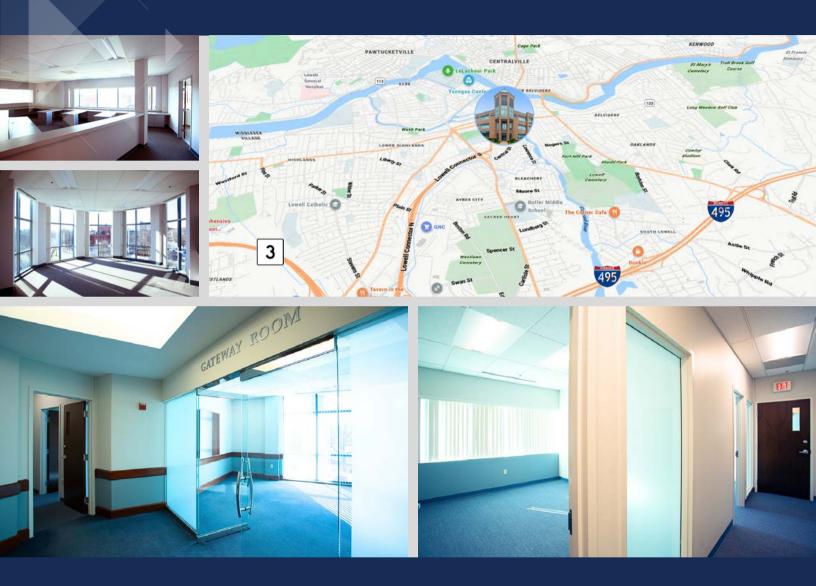

### **EXECUTIVE SUMMARY**

The ideal location for Professional and Medical Office Space in Downtown Lowell.

Gateway Center I is known as one of downtown Lowell's most prestigious buildings and offers a range of spaces between 1,069 and 4,391 SF. With convenient access to the Lowell Connector, major highways, and city parking lots, Gateway I is the perfect location for professional and medical offices. With on-site management and ample parking, Gateway I presents an exceptional leasing opportunity featuring great lighting, new windows, and stunning views of the downtown district.

5,460 SQUARE FEET AVAILABLE OF PROFESSIONAL AND MEDICAL SPACE

O'BRIEN

10 GEORGE STREET | LOWELL, MA 01852

O'BRIEN COMMERCIAL PROPERTIES 336 BAKER AVENUE. CONCORD, MA 01742 978.369.5500 OBRIENCOMMERCIAL.COM