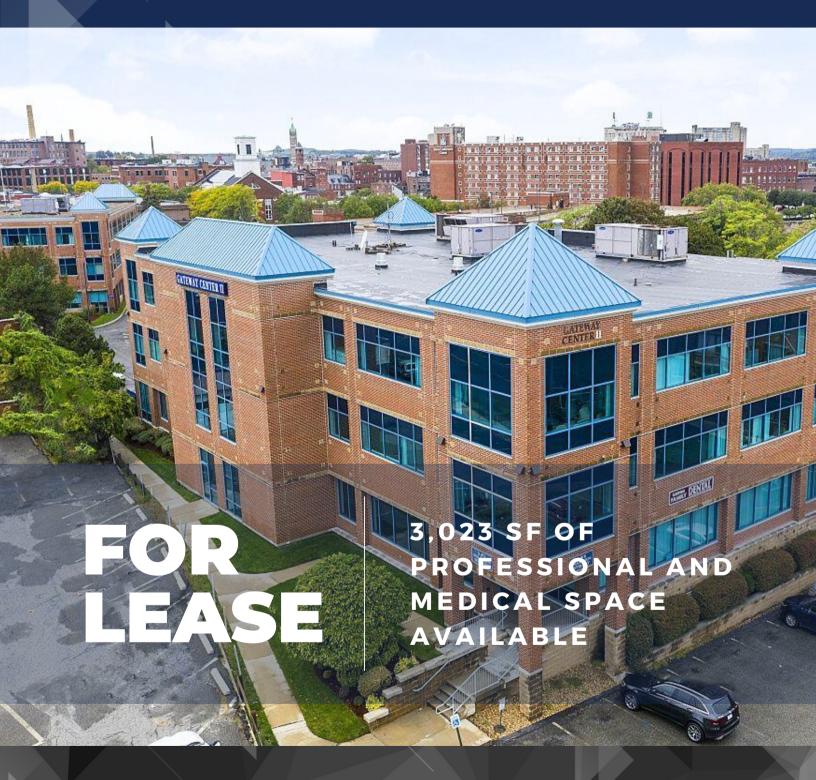

OBRIEN

151 WARREN STREET | LOWELL, MA 01852

PROFESSIONAL AND MEDICAL SPACE

# FOR LEASE

151 WARREN STREET | LOWELL, MA 01852

### **EXECUTIVE SUMMARY**

The ideal location for Professional and Medical Office Space in Downtown Lowell.

Gateway Center II is known as one of downtown Lowell's most prestigious buildings and has 3,023 SF available. With convenient access to the Lowell Connector, major highways, and city parking lots, Gateway II is the perfect location for professional and medical offices. With on-site management and ample parking, Gateway II presents an exceptional leasing opportunity featuring great lighting, new windows, and stunning views of the downtown district.

3,023 SQUARE FEET AVAILABLE OF PROFESSIONAL AND MEDICAL SPACE

O'BRIEN

151 WARREN STREET | LOWELL, MA 01852

ROB MCGARRY SENIOR ASSOCIATE

ROB@OBRIENCOMMERCIAL.COM 978.209.3211