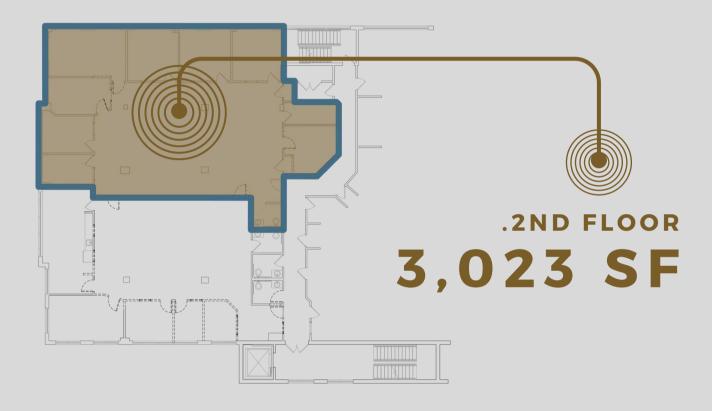

#### FLOOR PLAN AND BUILDING HIGHLIGHTS

- WOMEN OWNED & OPERATED
- CONFERENCE ROOM
- GARAGE PARKING
- IN SUITE RESTROOM
- SECURITY

- GREAT VIEWS
- ON-SITE
  MANAGEMENT
- ADA ACCESSIBLE
- 6 INDIVIDUAL OFFICES

3,023 SQUARE FEET AVAILABLE OF PROFESSIONAL AND MEDICAL SPACE

O'BRIEN

151 WARREN STREET | LOWELL, MA 01852

ROB MCGARRY SENIOR ASSOCIATE

ROB@OBRIENCOMMERCIAL.COM 978.209.3211