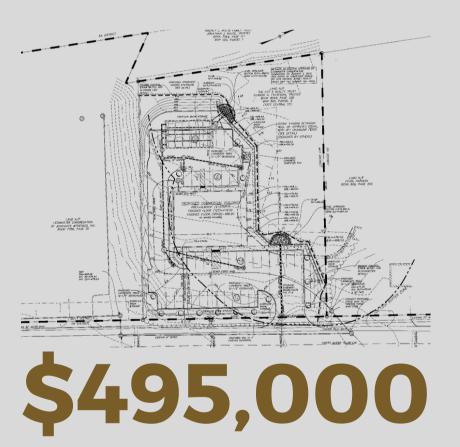

#### **EXECUTIVE SUMMARY**

1272 Central St is a 1.24 acre plot with 200 feet of frontage. Engineering plans have been completed for a multi-unit, two story, 9,600 SF industrial warehouse on the property, complete with four overhead drive-in doors.

#### **SITE PLAN AND HIGHLIGHTS**

- 1.24 AC
- Raw Land
- 200' of Frontage on Central
- Completed Plans for 9,600 SF Building
- 2 Units
- 2-Story (first floor, ground floor)
- 210' Overhead Drive in Doors
- 212' Overhead Drive in Doors
- Drainage System
- Significant Signage Opportunity
- Retaining Wall
- Retaining Wall to be Built at Sellers Expense

### FOR SALE | \$495,000 1.24 ACRES

O'BRIEN COMMERCIAL PROPERTIES 336 BAKER AVENUE . CONCORD, MA 01742 978.369.5500 OBRIENCOMMERCIAL.COM

BRANDON MEEKS ASSOCIATE

508.281.2939 BRANDON@OBRIENCOMMERCIAL.COM