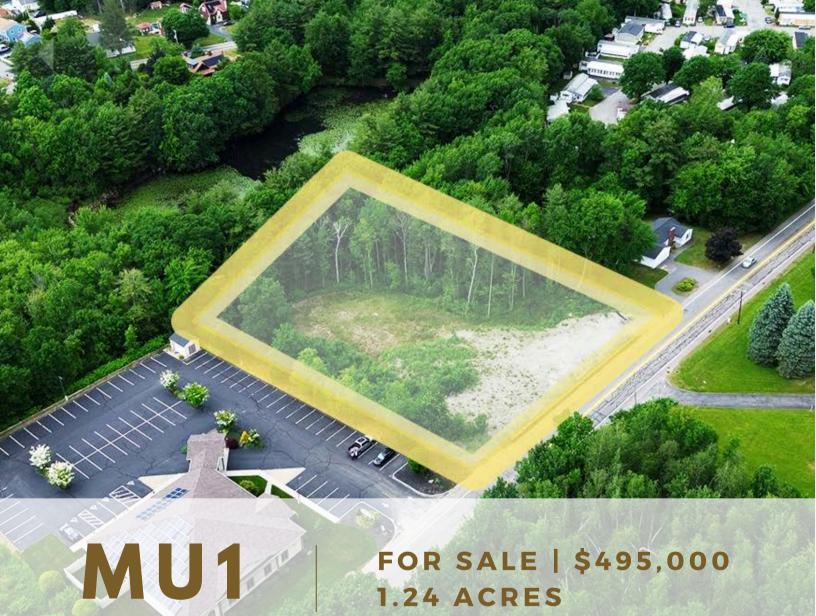

#### **1.24 ACRE PLOT WITH 200 FEET OF FRONTAGE**

#### **EXECUTIVE SUMMARY**

1272 Central St is a 1.24 acre plot with 200 feet of frontage. Engineering plans have been completed for a multi-unit, two story, 9,600 SF industrial warehouse on the property, complete with four overhead drive-in doors.

#### **SITE PLAN AND HIGHLIGHTS**

- 1.24 AC
- Raw Land
- 200' of Frontage on Central
- Completed Plans for 9,600 SF Building
- 2 Units
- 2-Story (first floor, ground floor)
- 210' Overhead Drive in Doors
- 212' Overhead Drive in Doors
- Drainage System
- Significant Signage Opportunity
- Retaining Wall
- Retaining Wall to be Built at Sellers Expense

### FOR SALE | \$495,000 1.24 ACRES

O'BRIEN COMMERCIAL PROPERTIES 336 BAKER AVENUE . CONCORD, MA 01742 978.369.5500 OBRIENCOMMERCIAL.COM

BRANDON MEEKS ASSOCIATE

508.281.2939 BRANDON@OBRIENCOMMERCIAL.COM