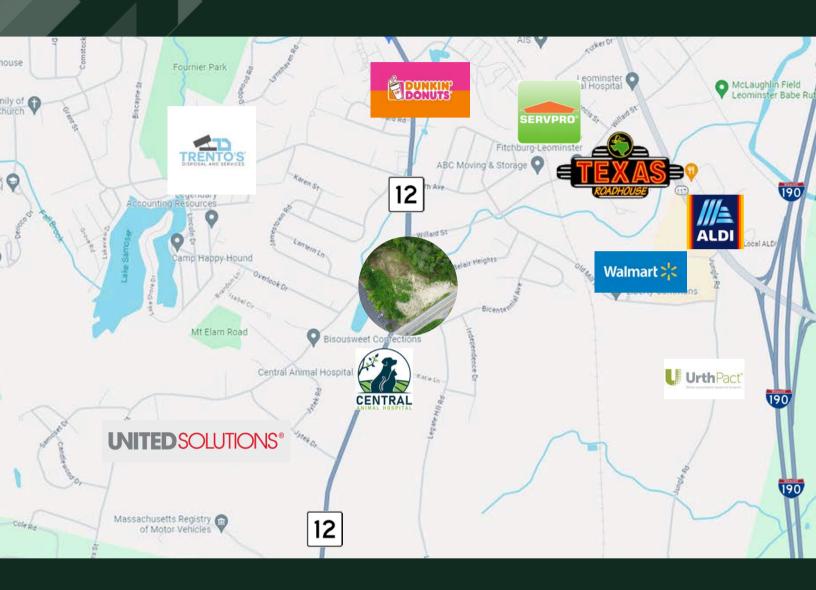

#### **EXECUTIVE SUMMARY**

1272 Central St is a 1.24 acre plot with 200 feet of frontage. Engineering plans have been completed for a multi-unit, two story, 9,600 SF industrial warehouse on the property, complete with four overhead drive-in doors.

#### **SITE PLAN AND HIGHLIGHTS**

- 1.24 AC
- Raw Land
- 200' of Frontage on Central
- Completed Plans for 9,600 SF Building
- 2 Units
- 2-Story (first floor, ground floor)
- 210' Overhead Drive in Doors
- 212' Overhead Drive in Doors
- Drainage System
- Significant Signage Opportunity
- Retaining Wall
- Retaining Wall to be Built at Sellers Expense