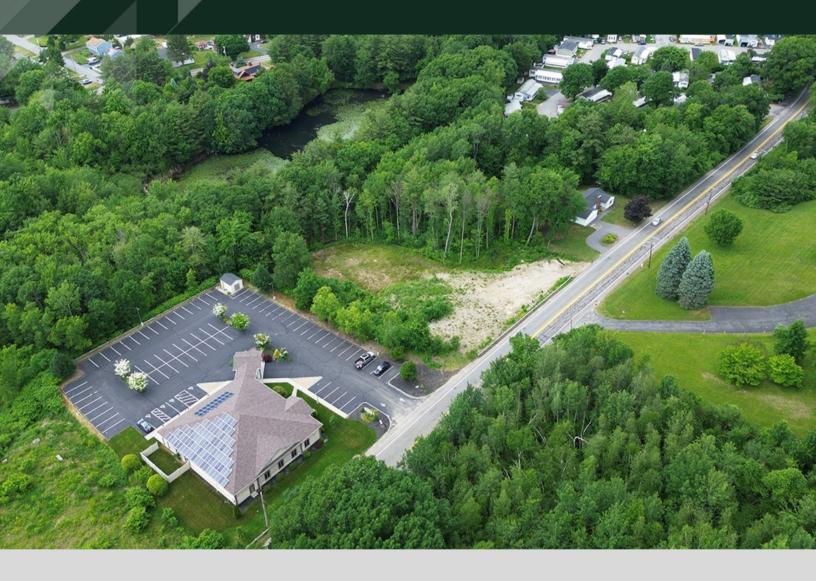

#### **1.24 ACRE PLOT WITH 200 FEET OF FRONTAGE**

#### **EXECUTIVE SUMMARY**

1272 Central St is a 1.24 acre plot with 200 feet of frontage. Engineering plans have been completed for a multi-unit, two story, 9,600 SF industrial warehouse on the property, complete with four overhead drive-in doors.

#### **SITE PLAN AND HIGHLIGHTS**

- 1.24 AC
- Raw Land
- 200' of Frontage on Central
- Completed Plans for 9,600 SF Building
- 2 Units
- 2-Story (first floor, ground floor)
- 210' Overhead Drive in Doors
- 212' Overhead Drive in Doors
- Drainage System
- Significant Signage Opportunity
- Retaining Wall
- Retaining Wall to be Built at Sellers Expense