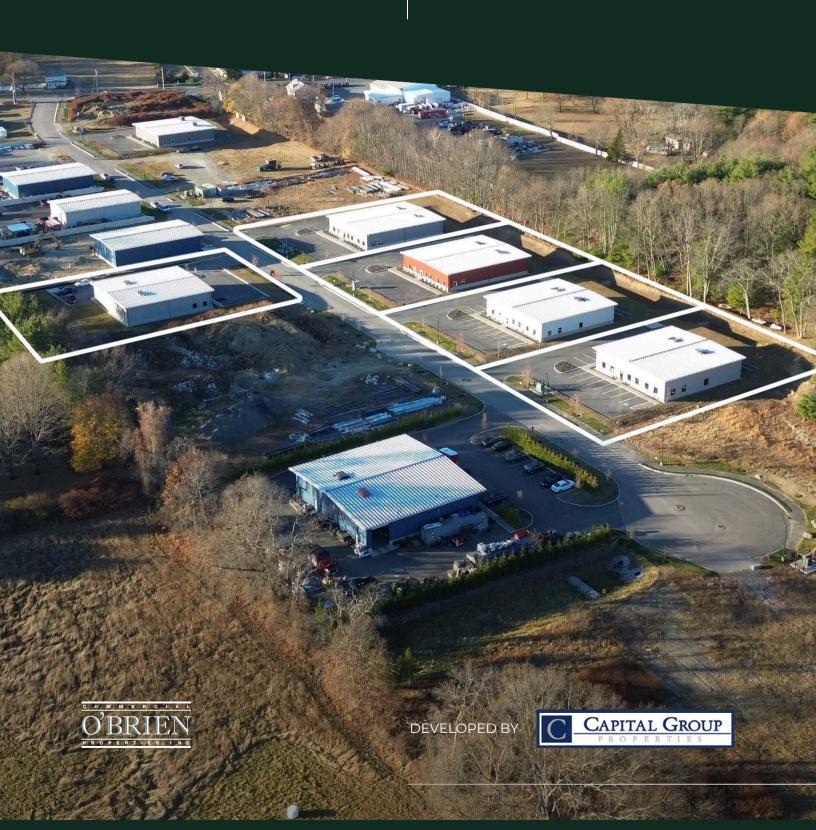

# 5 BUILDINGS FOR SALE

5,040 SF ON .689 ACRES 6,000 SF ON .689 ACRES

#### SUMMARY

Airport Industrial Park - is a brand new - light industrial/flex building development in Marlborough, Massachusetts conveniently located near Route 20 and in close proximity to Sudbury and the City of Framingham as well as many dining and retail options. The development is ideal for light manufacturing, distribution, warehousing, contractor yard, and general office requirements.

66 AIRPORT BLVD

71 AIRPORT BLVD

78 AIRPORT BLVD

88 AIRPORT BLVD

98 AIRPORT BLVD

6,000 SF

5.040 SF

6.000 SF

5,040 SF

5.040 SF