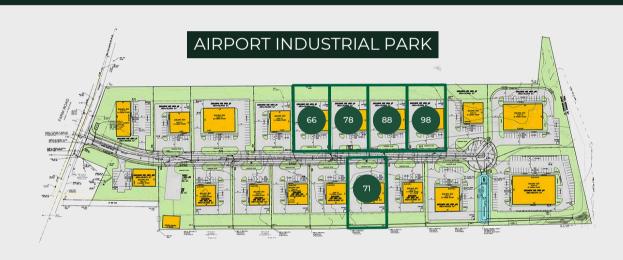

66 AIRPORT BLVD

71 AIRPORT BLVD

78 AIRPORT BLVD

88 AIRPORT BLVD

98 AIRPORT BLVD

6,000 SF

5.040 SF

6.000 SF

5,040 SF

5.040 SF