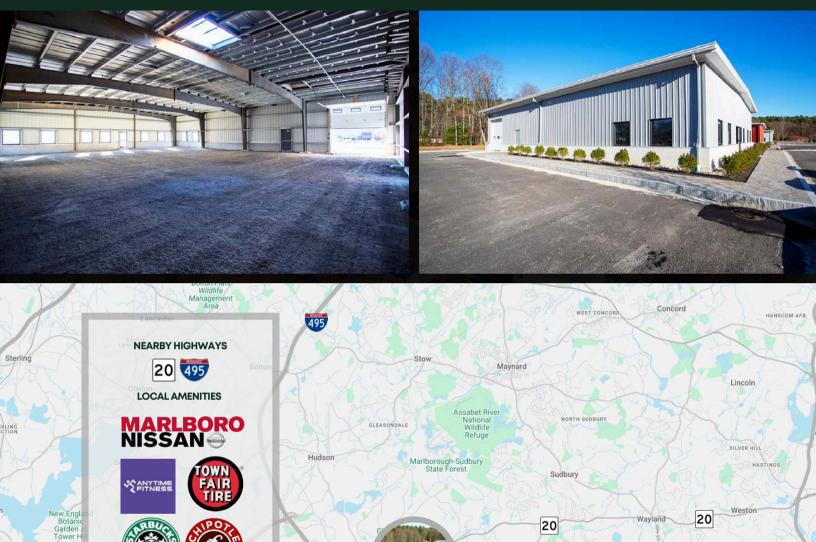

## THE **LOCATION**

TARGET

**DOLLAR TREE** 

Walgreens

ALLTOWN fresh

WAYSIDE ATHLETIC CLUB

Southborough

90

Hopkinton State Park

Hopkinton

Callahan State Par

Ashland

SAXONVILLE

Framingham

GOLDEN-TRIANGLE 90

Natick

Mass Audubon's Broadmoor Wildlife... WELLESLEY FARMS

Wellesley

Dover

20