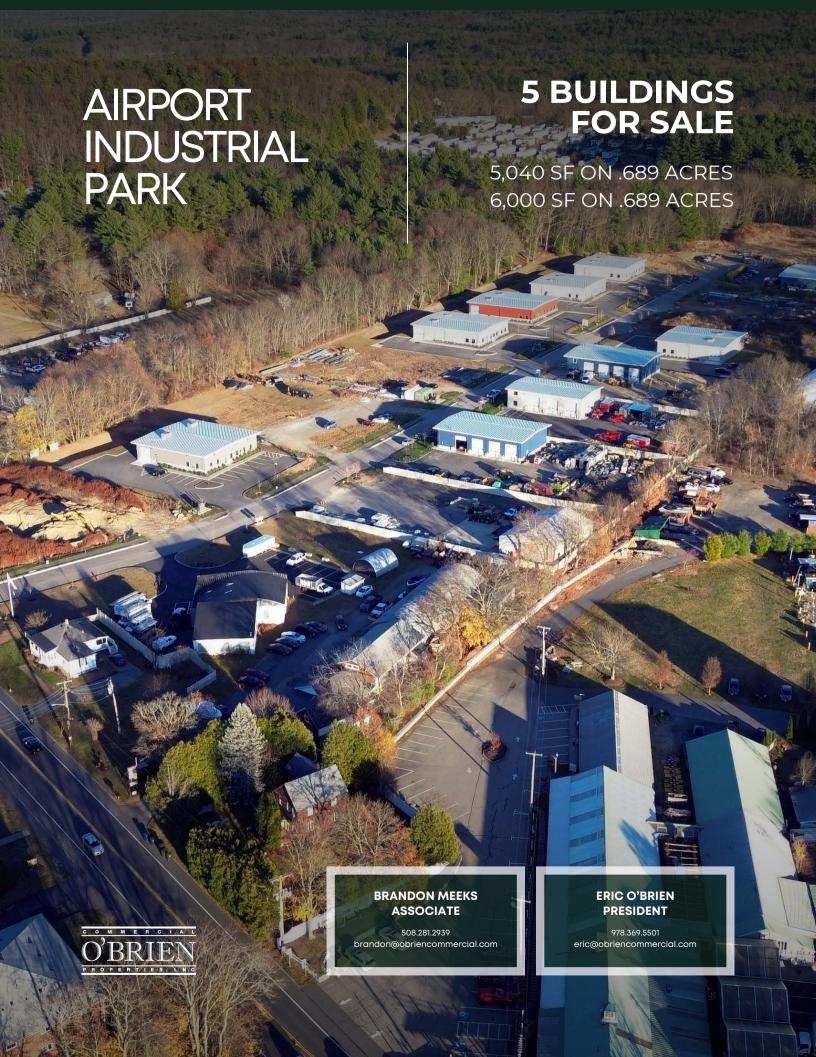

#### SUMMARY

Airport Industrial Park - is a brand new - light industrial/flex building development in Marlborough, Massachusetts conveniently located near Route 20 and in close proximity to Sudbury and the City of Framingham as well as many dining and retail options. The development is ideal for light manufacturing, distribution, warehousing, contractor yard, and general office requirements.

66 AIRPORT BLVD

71 AIRPORT BLVD

78 AIRPORT BLVD

88 AIRPORT BLVD

98 AIRPORT BLVD

6,000 SF

5.040 SF

6.000 SF

### **SPECIFICATIONS**

- List Price: \$1,349,000-\$1,399,000
- Building Size: 5,040-6,000 SFLand Area: .689 Acres (30,000 SF)
- Parking Spaces: 16
- Clear Height: 16' to the eaves
- Loading: drive-in

- Electrical: up to 400 amp 120/208
- Utilities: City Water & Sewer, Gas (Propane)
- Construction: Steel frame with masonry
- · Zoning: Light Industrial